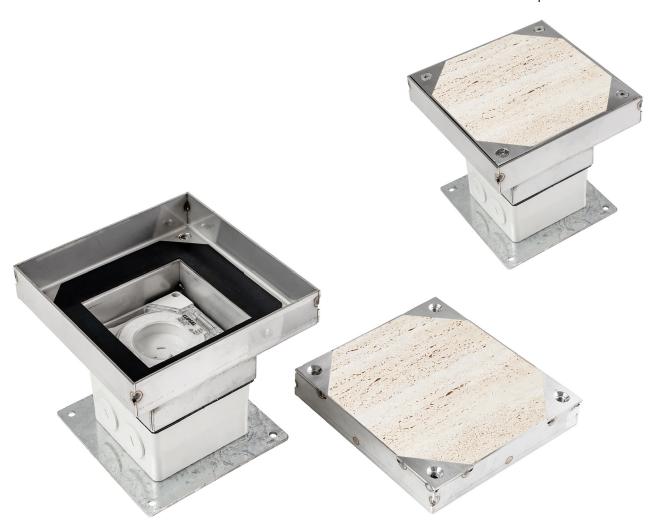

#### AT A GLANCE...

Load Rating: Suits vehicle traffic –

see chart over

Capacity: 1 No. IP66 Industrial socket

module

■ Box Size: 175 x 175 x 166mm deep

■ Lid Material: Stainless 304 – No. 4 Linished

Lid Rebate: 22mm deep

# "Easy as ECD""

- Heavy duty load rated floor box suitable for vehicular traffic.
- Square, drop in, screw fixed lid with neoprene gasket (for water resistance when lid is in closed position). Note: Not suited for external use.
- 22mm deep recess in lid for floor finish (typically polished timber boards, ceramic tiles or stone).
- Frame has square edges (not bevelled) to allow flush fitting to adjacent floor finish.
- 304 Grade solid stainless steel.
- Capacity for 1 No. IP66 Industrial socket module (enclosure supplied, excludes socket outlets).
- This product has been examined in accordance with AS 3000 and conforms to A.C.M.A. requirements.