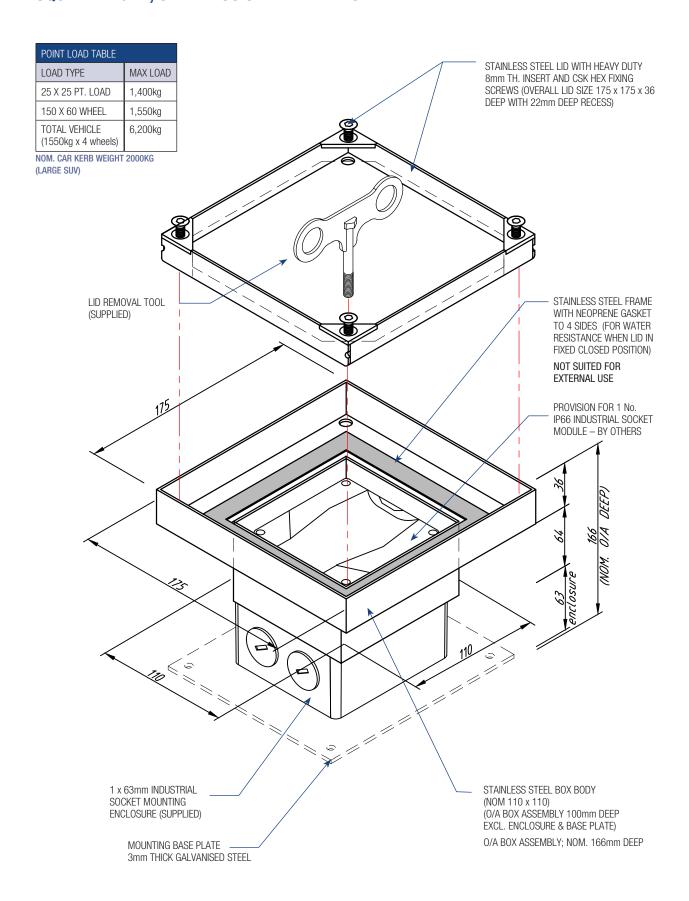

#### AT A GLANCE...

Load Rating: Suits vehicle traffic –

see chart over

Capacity: 1 No. IP66 Industrial socket

module

■ Box Size: 175 x 175 x 166mm deep

■ Lid Material: Stainless 304 – No. 4 Linished

Lid Rebate: 22mm deep

# "Easy as ECD""

- Heavy duty load rated floor box suitable for vehicular traffic.
- Square, drop in, screw fixed lid with neoprene gasket (for water resistance when lid is in closed position). Note: Not suited for external use.
- 22mm deep recess in lid for floor finish (typically polished timber boards, ceramic tiles or stone).
- Frame has square edges (not bevelled) to allow flush fitting to adjacent floor finish.
- 304 Grade solid stainless steel.
- Capacity for 1 No. IP66 Industrial socket module (enclosure supplied, excludes socket outlets).
- This product has been examined in accordance with AS 3000 and conforms to A.C.M.A. requirements.

#### **ASSEMBLY DIAGRAM**