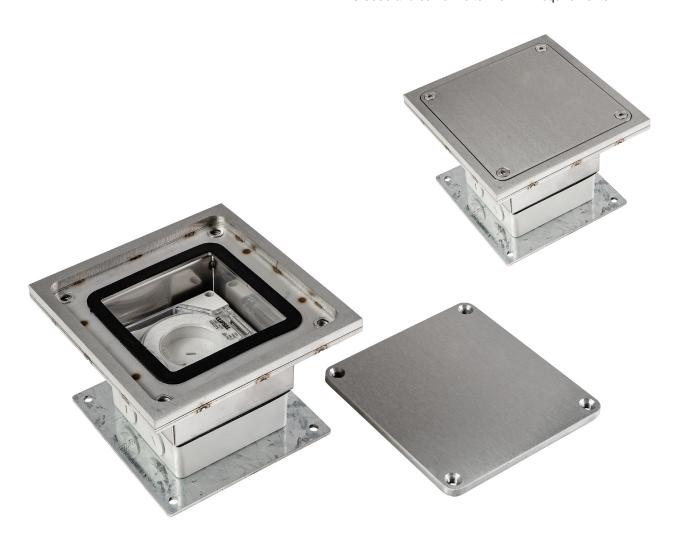

## **HEAVY DUTY & WATER RESISTANT Flush Floor Box**

Square Edged, Stainless Steel

### AT A GLANCE...

Load Rating: Suits vehicle traffic –

see chart over

Capacity: 1 No. IP66 Industrial socket

module

Box Size: 175 x 175 x 141mm deep

■ Lid Material: Stainless 304 – No. 4 Linished

# "Easy as ECD""

- Heavy duty load rated floor box suitable for vehicular traffic.
- Square, drop in, screw fixed lid with neoprene gasket (for water resistance when lid is in closed position). Note: Not suited for external use.
- Frame has square edges (not bevelled) to allow flush fitting to adjacent floor finish (typically timber, tiles or vinyl).
- 304 Grade solid stainless steel lid (8mm thick) with No. 4 Linished finish to meet P1 requirements for slip resistance in public spaces (dry areas).
- Capacity for 1 No. IP66 Industrial socket module (enclosure supplied, excludes socket outlets).
- This product has been examined in accordance with AS 3000 and conforms to A.C.M.A. requirements.