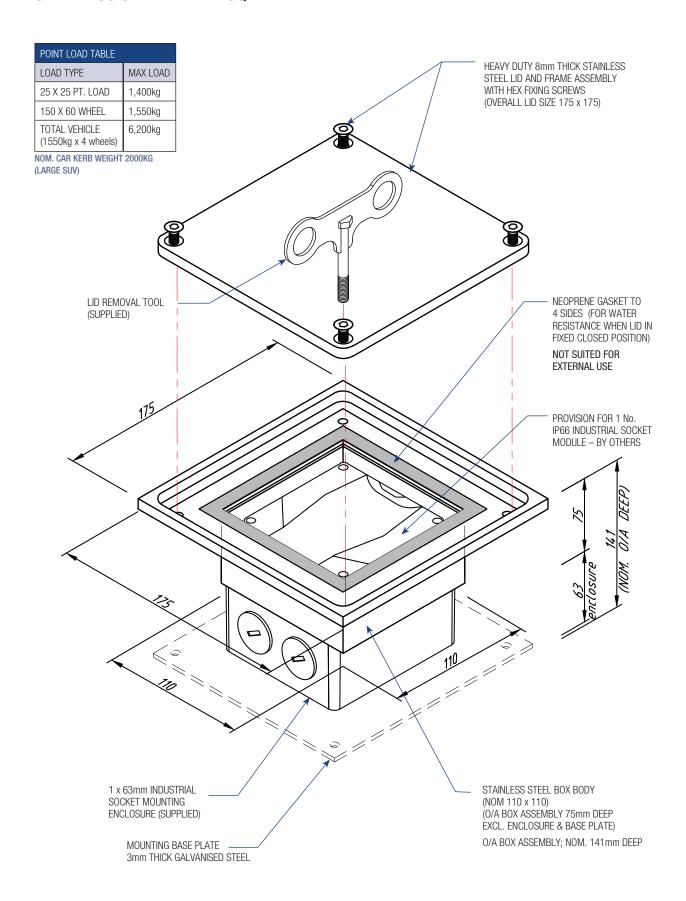

### **ASSEMBLY DIAGRAM**

### AT A GLANCE...

Load Rating: Suits vehicle traffic –

see chart over

Capacity: 1 No. IP66 Industrial socket

module

Box Size: 175 x 175 x 141mm deep

■ Lid Material: Stainless 304 – No. 4 Linished

# "Easy as ECD""

- Heavy duty load rated floor box suitable for vehicular traffic.
- Square, drop in, screw fixed lid with neoprene gasket (for water resistance when lid is in closed position). Note: Not suited for external use.
- Frame has square edges (not bevelled) to allow flush fitting to adjacent floor finish (typically timber, tiles or vinyl).
- 304 Grade solid stainless steel lid (8mm thick) with No. 4 Linished finish to meet P1 requirements for slip resistance in public spaces (dry areas).
- Capacity for 1 No. IP66 Industrial socket module (enclosure supplied, excludes socket outlets).
- This product has been examined in accordance with AS 3000 and conforms to A.C.M.A. requirements.