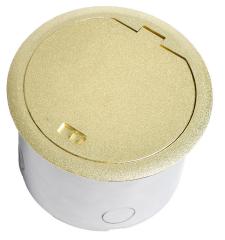

### WATER RESISTANT Flush Floor Box Round, Brass Finish

#### AT A GLANCE...

- Features: IP66 protection when closed Capacity: 2 x single auto switch power
  - outlets and 2 x Data mounts
- Box Size:
- 132 mm dia. x 100 mm deep Lid Material: Die cast Zinc – non slip Brass
  - finish 150 mm diameter

# "Easy as ECD""

- IP66 rated for dust and water when not in use.
- Ideally suited for internal/indoor installations where wet cleaning/mopping is required.
- Stainless steel body construction.
- Robust die cast Brass finish non slip lid.
- Capacity for 2 x single auto switch power outlets (supplied) and 2 x data bezel mounts (supplied).
- Slide locking release mechanism with smooth pop up action.
- Locking support mechanism to protect cables while in use.
- Not suitable for outdoor/external installations.
- Dust cover to prevent dust intrusion while in use.
- Also available in Nickel finish.