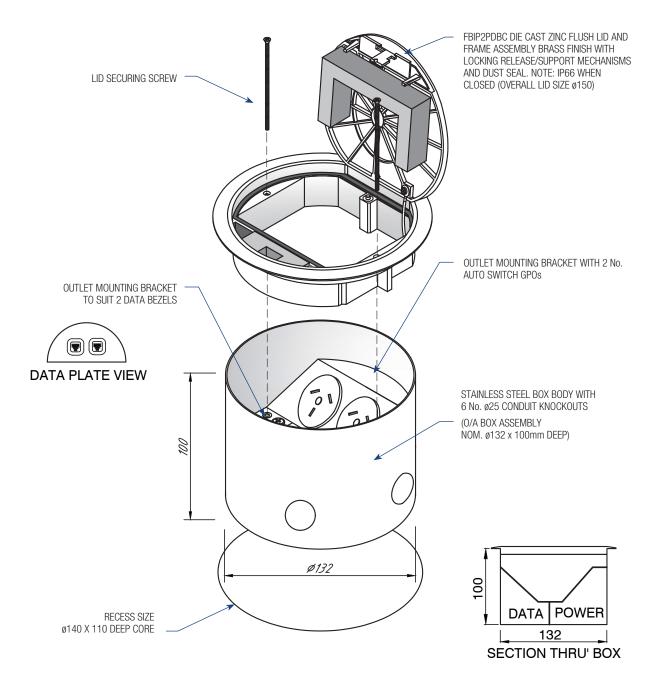

#### **ASSEMBLY DIAGRAM**

### WATER RESISTANT FLOOR BOX – FBIP2P2DBC

#### AT A GLANCE...

- Features: IP66 protection when closed Capacity: 2 x single auto switch power
  - outlets and 2 x Data mounts
- Box Size:
- 132 mm dia. x 100 mm deep Lid Material: Die cast Zinc – non slip Brass
  - finish 150 mm diameter