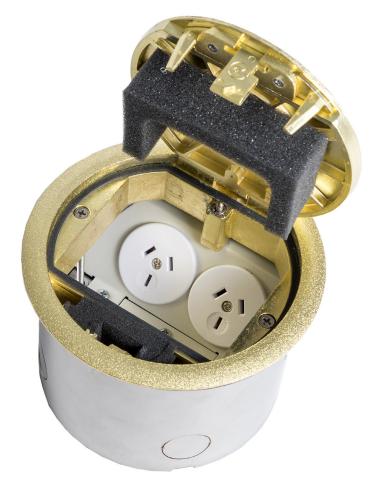

### WATER RESISTANT Flush Floor Box Round, Brass Finish

#### AT A GLANCE...

- Features: IP66 protection when closed Capacity: 2 x single auto switch power
  - outlets and 2 x Data mounts
- Box Size:
- 132 mm dia. x 100 mm deep Lid Material: Die cast Zinc – non slip Brass
  - finish 150 mm diameter

# "Easy as ECD""

- IP66 rated for dust and water when not in use.
- Ideally suited for internal/indoor installations where wet cleaning/mopping is required.
- Stainless steel body construction.
- Robust die cast Brass finish non slip lid.
- Capacity for 2 x single auto switch power outlets (supplied) and 2 x data bezel mounts (supplied).
- Slide locking release mechanism with smooth pop up action.
- Locking support mechanism to protect cables while in use.
- Not suitable for outdoor/external installations.
- Dust cover to prevent dust intrusion while in use.
- Also available in Nickel finish.