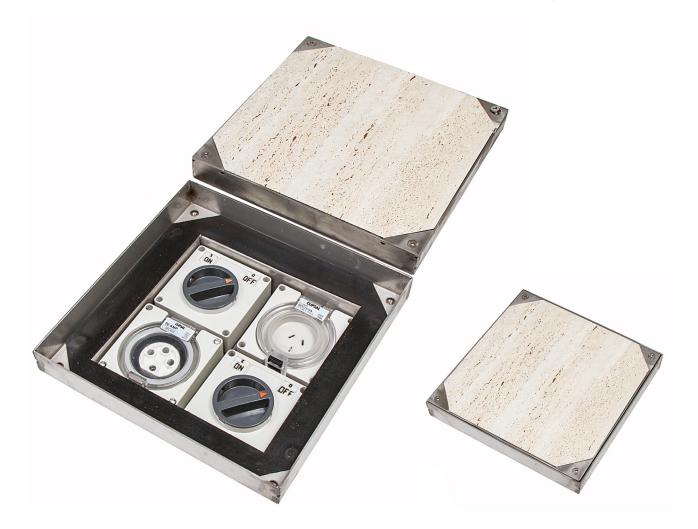

## **HEAVY DUTY & WATER RESISTANT Flush Floor Box**

Deep Recessed, Square Edged, Stainless Steel

#### AT A GLANCE...

Load Rating: Suits vehicle traffic –

see chart over

Capacity: 4 No. IP66 Industrial socket

modules

■ Box Size: 275 x 275 x 166mm deep

■ Lid Material: Stainless 304 – No. 4 Linished

Lid Rebate: 22mm deep

# "Easy as ECD""

- Heavy duty load rated floor box suitable for vehicular traffic.
- Square, drop in, screw fixed lid with neoprene gasket (for water resistance when lid is in closed position). Note: Not suited for external use.
- 22mm deep recess in lid for floor finish (typically polished timber boards, ceramic tiles or stone).
- Frame has square edges (not bevelled) to allow flush fitting to adjacent floor finish.
- 304 Grade solid stainless steel.
- Capacity for 4 No. IP66 Industrial socket modules (enclosures supplied, excludes socket outlets).
- This product has been examined in accordance with AS 3000 and conforms to A.C.M.A. requirements.