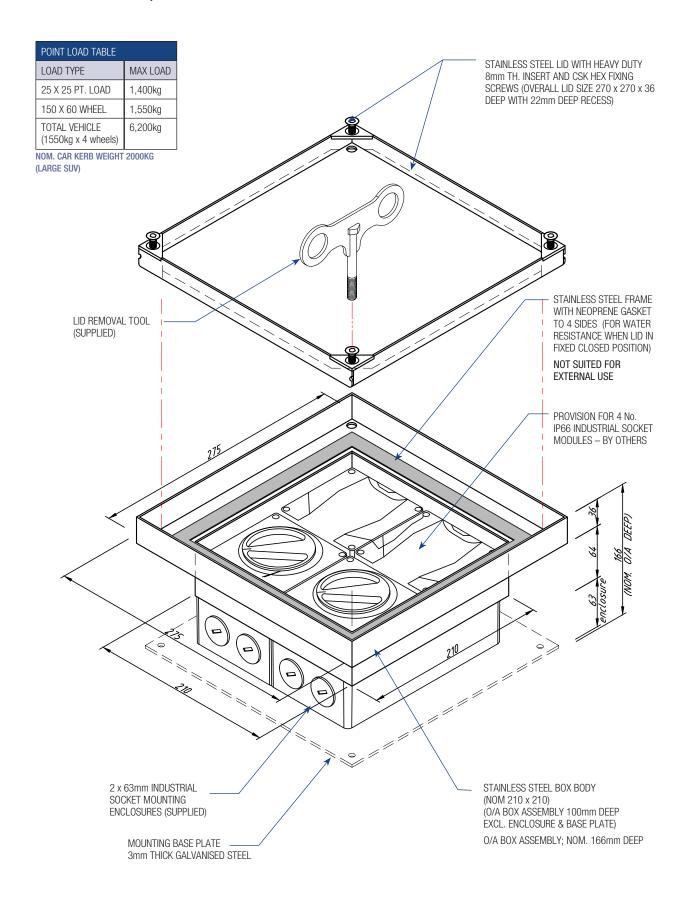

#### **ASSEMBLY DIAGRAM**

#### AT A GLANCE...

Load Rating: Suits vehicle traffic –

see chart over

Capacity: 4 No. IP66 Industrial socket

modules

■ Box Size: 275 x 275 x 166mm deep

■ Lid Material: Stainless 304 – No. 4 Linished

Lid Rebate: 22mm deep

# "Easy as ECD""

- Heavy duty load rated floor box suitable for vehicular traffic.
- Square, drop in, screw fixed lid with neoprene gasket (for water resistance when lid is in closed position). Note: Not suited for external use.
- 22mm deep recess in lid for floor finish (typically polished timber boards, ceramic tiles or stone).
- Frame has square edges (not bevelled) to allow flush fitting to adjacent floor finish.
- 304 Grade solid stainless steel.
- Capacity for 4 No. IP66 Industrial socket modules (enclosures supplied, excludes socket outlets).
- This product has been examined in accordance with AS 3000 and conforms to A.C.M.A. requirements.