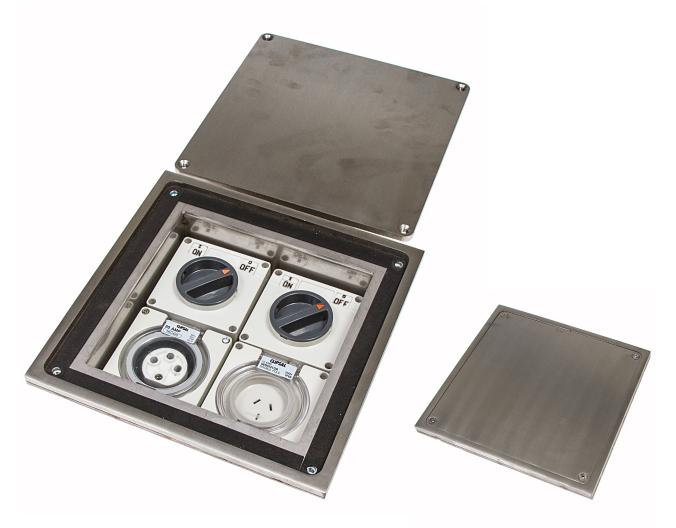

#### AT A GLANCE...

■ Load Rating: Suits vehicle traffic -

see chart over

Capacity: 4 No. IP66 Industrial socket

modules

■ Box Size: 275 x 275 x 141mm deep

■ Lid Material: Stainless 304 – No. 4 Linished

# "Easy as ECD""

- Heavy duty load rated floor box suitable for vehicular traffic.
- Square, drop in, screw fixed lid with neoprene gasket (for water resistance when lid is in closed position). Note: Not suited for external use.
- Frame has square edges (not bevelled) to allow flush fitting to adjacent floor finish (typically timber, tiles or vinyl).
- 304 Grade solid stainless steel lid (8mm thick) with No. 4 Linished finish to meet P1 requirements for slip resistance in public spaces (dry areas).
- Capacity for 4 No. IP66 Industrial socket modules (enclosures supplied, excludes socket outlets).
- This product has been examined in accordance with AS 3000 and conforms to A.C.M.A. requirements.