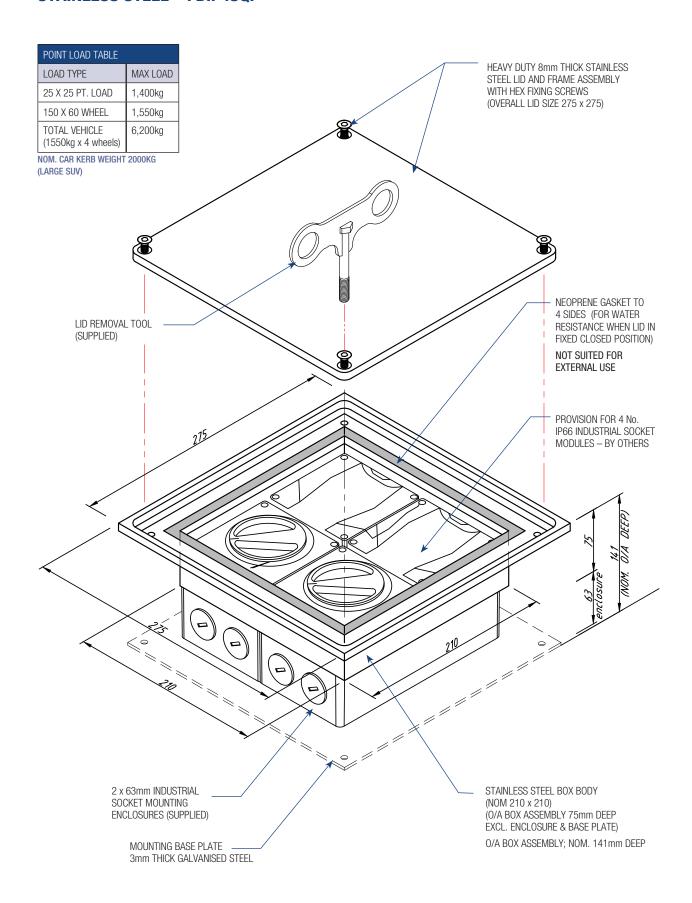

#### **ASSEMBLY DIAGRAM**

#### AT A GLANCE...

■ Load Rating: Suits vehicle traffic -

see chart over

Capacity: 4 No. IP66 Industrial socket

modules

■ Box Size: 275 x 275 x 141mm deep

■ Lid Material: Stainless 304 – No. 4 Linished

# "Easy as ECD""

- Heavy duty load rated floor box suitable for vehicular traffic.
- Square, drop in, screw fixed lid with neoprene gasket (for water resistance when lid is in closed position). Note: Not suited for external use.
- Frame has square edges (not bevelled) to allow flush fitting to adjacent floor finish (typically timber, tiles or vinyl).
- 304 Grade solid stainless steel lid (8mm thick) with No. 4 Linished finish to meet P1 requirements for slip resistance in public spaces (dry areas).
- Capacity for 4 No. IP66 Industrial socket modules (enclosures supplied, excludes socket outlets).
- This product has been examined in accordance with AS 3000 and conforms to A.C.M.A. requirements.